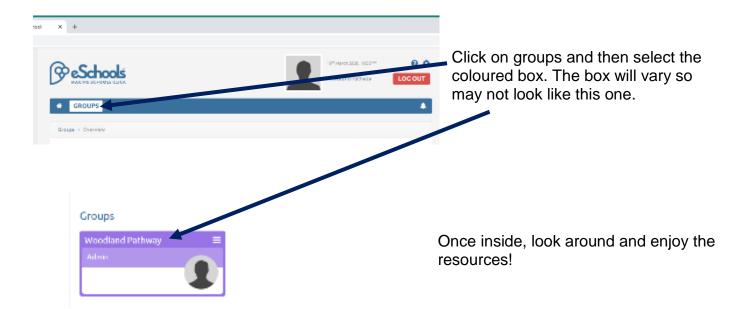

Different resources are available depending on the pathway the student is working on.

Glade – Username: glade password: glade Grove – Username: grove password: grove Forest – Username: forest password: forest Woodland – Username: Woodland password: Woodland