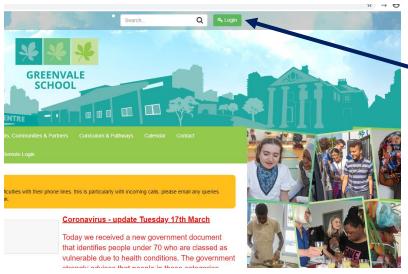

Please go to our website : www.greenvale.lewisham.sch.uk Then click the login button.

Then type in your user name and Password. These are:

User Name: woodland

Password: Woodland

At Greenvale School the welfare and safety of all our students is important to us. We will follow up all issues or concerns as per our safeguarding policy.