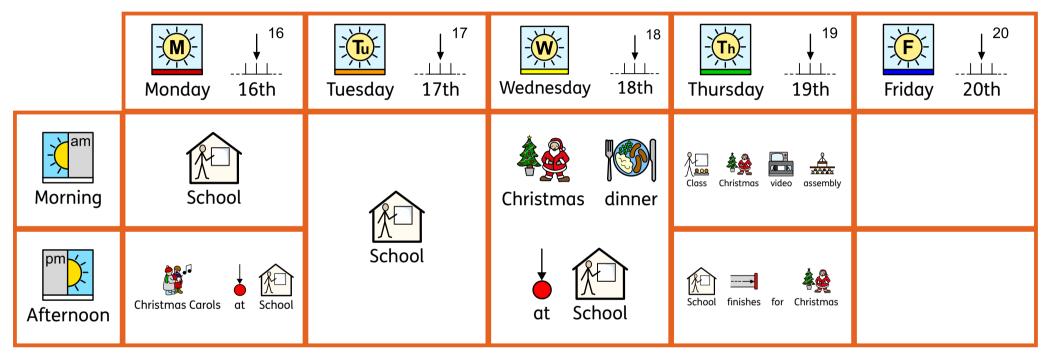

### Our Christmas holiday Planner

|           | Monday    | ↓ 6<br>↓↓↓-<br>6th | Tuesday | ↓ <sup>7</sup><br><u>↓ ↓</u><br>7th | Wednesday | ↓ 8<br><u>↓ ↓ ↓</u><br><mark>8</mark> th | Thursday | ↓ 9<br><u>↓ ↓     </u><br>9th | Friday | ↓ <sup>10</sup><br>↓↓↓<br>10th |
|-----------|-----------|--------------------|---------|-------------------------------------|-----------|------------------------------------------|----------|-------------------------------|--------|--------------------------------|
| Morning   | Return to | school             |         |                                     |           |                                          |          |                               |        |                                |
| Afternoon |           |                    |         |                                     |           |                                          |          |                               |        |                                |